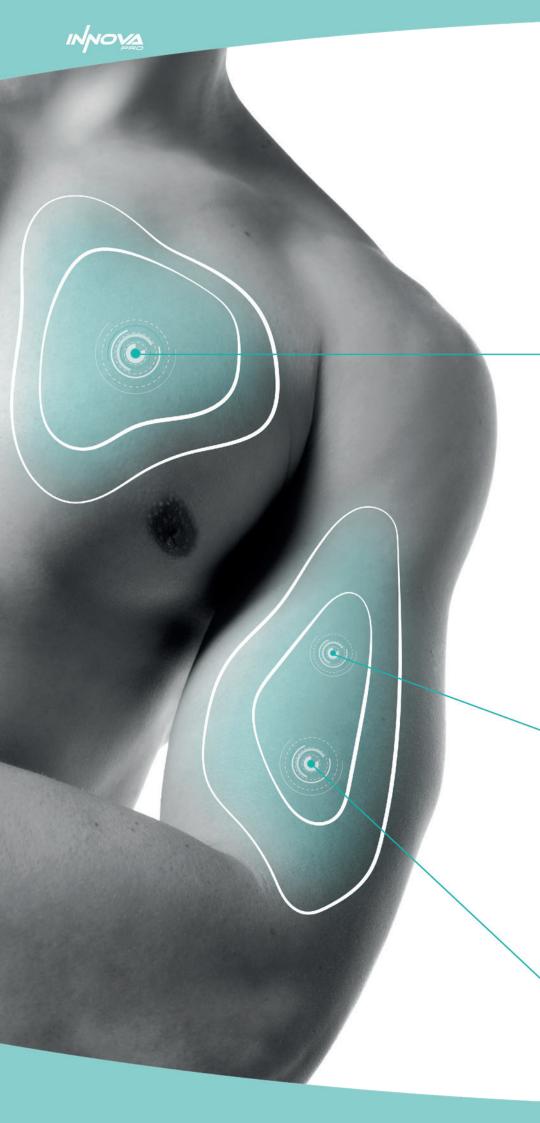

## MEN

# 1064 NM + DEEPER

+ MORE EFFECTIVE

The work system that delivers 1064nm makes it the best choice for problematic areas of men.

The SHR by Innovapro reaches places others can only dream of.