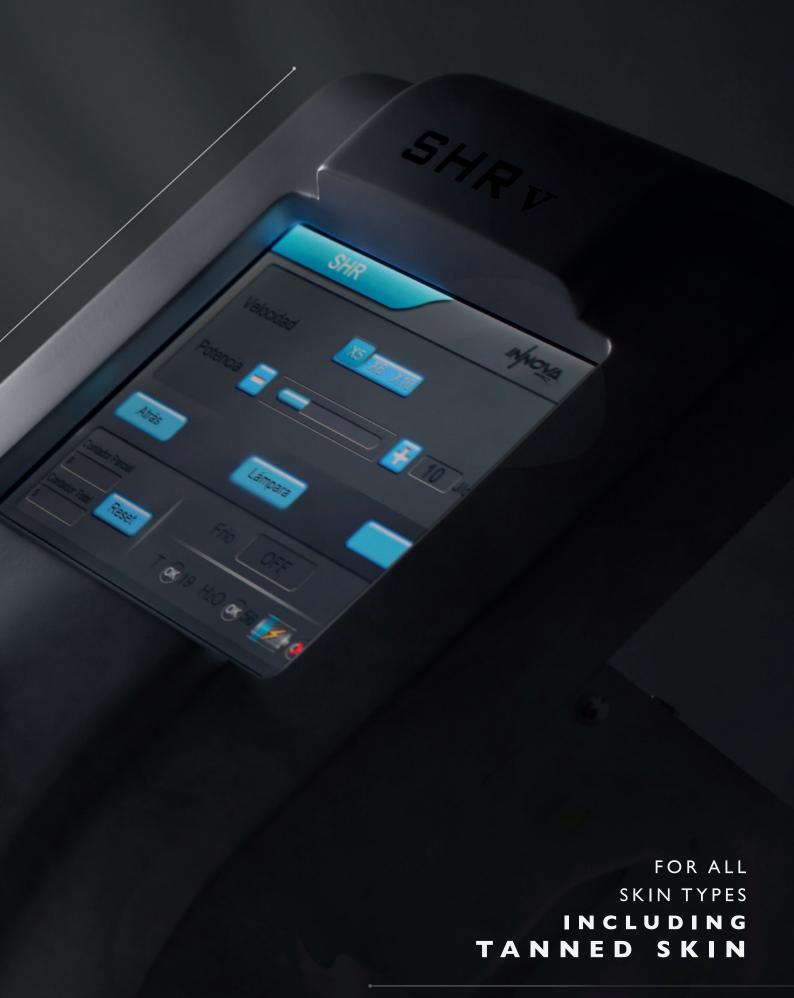

#### TECHNICAL SPECIFICATIONS

| Source               | SHF                                                        | R Diode Laser Technology<br>1 million shot Xenon |
|----------------------|------------------------------------------------------------|--------------------------------------------------|
| Energy density       |                                                            | 10-50 J/cm2                                      |
| Spot Size            | 15 x 50 mm (7′5 cm2)                                       |                                                  |
| Pulse type           | Single                                                     | Scan                                             |
| Output typer         | UHR (Ultrafast Hair Removal)<br>MHR (Maximum Hair Removal) |                                                  |
| Repetition frequency |                                                            | 1-10 Hz                                          |
| Cooled handpiece     |                                                            | Yes (-6° C)                                      |
| Cooling system       | Air + water + semiconductor                                |                                                  |
| Screen               | 12" colour touchscreen                                     | 15" colour touchscreen                           |
| Power                |                                                            | 3850 W                                           |
| Weight               | 35kg.                                                      | 55kg.                                            |