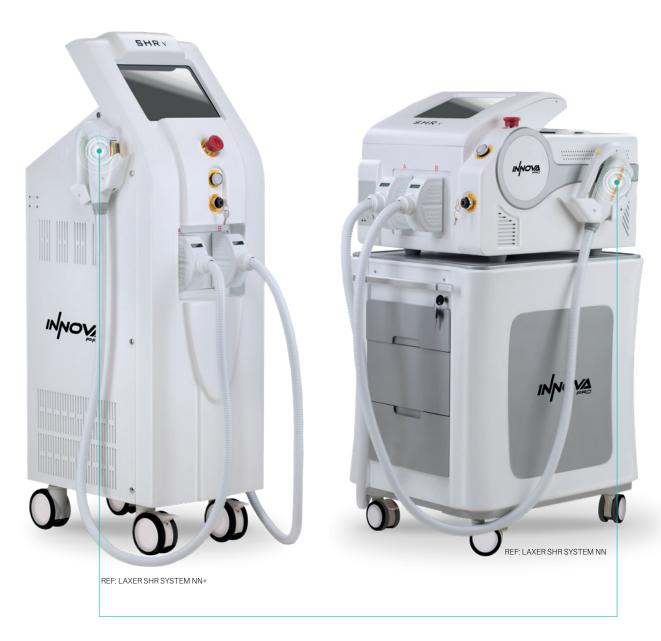

#### TECHNICAL SPECIFICATIONS

| Source               | SHF                                                        | R Diode Laser Technology<br>1 million shot Xenon |
|----------------------|------------------------------------------------------------|--------------------------------------------------|
| Energy density       |                                                            | 10-50 J/cm2                                      |
| Spot Size            | 15 x 50 mm (7′5 cm2)                                       |                                                  |
| Pulse type           | Single                                                     | Scan                                             |
| Output typer         | UHR (Ultrafast Hair Removal)<br>MHR (Maximum Hair Removal) |                                                  |
| Repetition frequency |                                                            | 1-10 Hz                                          |
| Cooled handpiece     |                                                            | Yes (-6° C)                                      |
| Cooling system       | Air + water + semiconductor                                |                                                  |
| Screen               | 12" colour touchscreen                                     | 15" colour touchscreen                           |
| Power                |                                                            | 3850 W                                           |
| Weight               | 35kg.                                                      | 55kg.                                            |