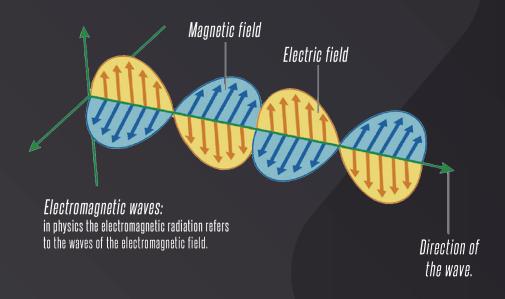

#### SBSW Technology, WITHOUT SPORT, WITHOUT EFFORT OR SURGERY

SBSW: Symmetrical Biphasic Sine Wave;

The electromagnetic field interacts with the motor neurons that trigger muscular contractions.

It's a non-invasive technology used to develop and strengthen muscles through electromagnetic stimulation.