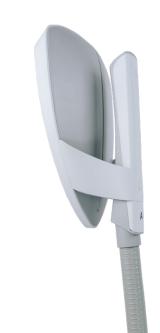

#### SCULPTOR ADVANTAGES

- ✓ 2 hands free applicators.
- ✓ Up to 30.000 contractions per treatment.
- ✓ No consumables.
- ✓ Results without sweating.